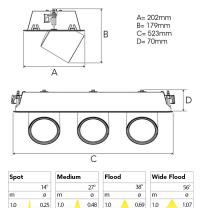

Measurements A202Measurements B179Measurements C523Measurements D70

Mounting Recessed Position 360°/60°

Lifetime L80 B10, 50.000h Protection IP 20, class III

Sawing instructions x 177
Sawing instructions y 512
Start Time Instant
System power W 3 x 30,1
Unit mm
Weight 2,8

0.49

177 x 512mm