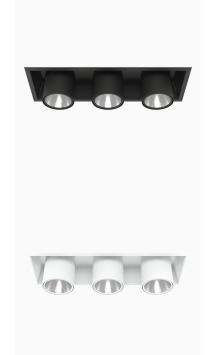

## FLEX III 4000, 930 (BBBL), FLOOD W/ GLASS, WHITE

- Modern, minimalistic and clean-looking ceiling
- Available in various lumen packages
- ✓ Tool-free installation
- Available in white, black and grey
- Retractable and rotating