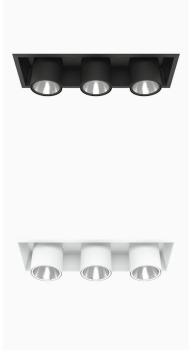

## FLEX III 3000, 930 (BBBL), FLOOD W/ GLASS, GREY

- ✓ Modern, minimalistic and clean-looking ceiling
- ✓ Available in various lumen packages
- ✓ Tool-free installation
- ✓ Available in white, black and grey
- Retractable and rotating