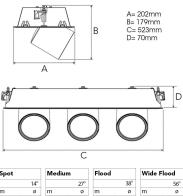

Measurements A202Measurements B179Measurements C523Measurements D70

Mounting Recessed Position 360°/60°

Lifetime L80 B10, 50.000h Protection IP 20, class III

Sawing instructions x 177
Sawing instructions y 512
Start Time Instant
System power W 3 x 21,6
Unit mm
Weight 2.8