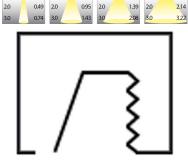

## FLEX III 3000, 930 (BBBL), FLOOD W/ GLASS, GREY



- ✓ Modern, minimalistic and clean-looking ceiling
- ✓ Available in various lumen packages
- ✓ Tool-free installation
- ✓ Available in white, black and grey
- Retractable and rotating

## **TECHNICAL SPECIFICATION**

Product Code 306-33071130062

Colour Grey
Control On/off
CRI light colour 930 (BBBL)
Delivered lumen output Im 3 x 2841

Driver Stand alone, included

EEI E
Light distribution Flood
Lightsource LED COB
Mains input voltage 220-240 V

Measurements A202Measurements B179Measurements C523Measurements D70

Mounting Recessed Position 360°/60°

Lifetime L80 B10, 50.000h Protection IP 20, class III

Sawing instructions x 177
Sawing instructions y 512
Start Time Instant
System power W 3 x 21,6
Unit mm
Weight 2.8







0.48 1.0

0.69 1.0

1.07

1.0

0.25 1.0

177 x 512mm