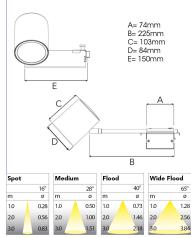

Mains input voltage

2841

Built in

E

LED COB

Measurements A74Measurements B225Measurements C103Measurements D84Measurements E150

Mounting Functional ceiling

Position 360°/90°

Lifetime L80 B10, 50.000h
Protection IP 20, class I
Start Time Instant
System power W 21,6
Unit mm
Weight 1,3