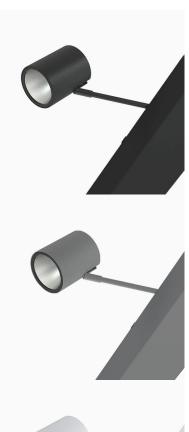

## EASYPOINT 4 3000, 930 (BBBL), FLOOD W/ GLASS, WHITE

- Freely deployable in a functional ceiling
- One family from low to high lumens
- Easy to move and adjust to changing store layouts
- Discreet and clean-looking ceiling
- ✓ Available in white, black and grey