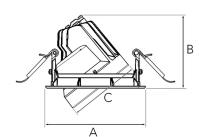

Measurements A120Measurements B88Measurements C85

Mounting Recessed Position 360°/40°

Lifetime L80 B10, 50.000h
Protection IP 20, class III

Sawing instructions diameter 112
Start Time Instant
System power W 12,5
Unit mm
Weight 0.45