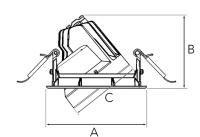

Measurements A120Measurements B88Measurements C85

Mounting Recessed Position 360°/40°

Lifetime L80 B10, 50.000h
Protection IP 20, class III

Sawing instructions diameter 112
Start Time Instant
System power W 9,3
Unit mm
Weight 0.45