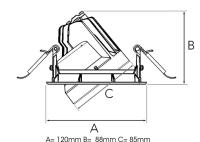

Measurements A120Measurements B88Measurements C85

Mounting Recessed Position 360°/40°

Lifetime L80 B10, 50.000h
Protection IP 20, class III

Sawing instructions diameter 112
Start Time Instant
System power W 18,4
Unit mm
Weight 0.45