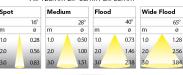

## **TECHNICAL SPECIFICATION**

Product Code 315-03061120062

Colour Grey
Control On/off
CRI light colour 930 (BBBL)

Delivered lumen output Im 2468

Driver Stand alone, included

EEI E

Light distribution Medium
Lightsource LED COB
Mains input voltage 220-240 V