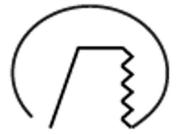

Measurements A120Measurements B88Measurements C85

Mounting Recessed Position 360°/40°

Lifetime L80 B10, 50.000h
Protection IP 20, class III

Sawing instructions diameter 112
Start Time Instant
System power W 9,3
Unit mm
Weight 0.45

112mm