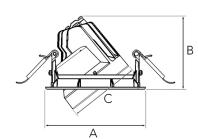

Measurements A120Measurements B88Measurements C85

Mounting Recessed Position 360°/40°

Lifetime L80 B10, 50.000h
Protection IP 20, class III

Sawing instructions diameter 112
Start Time Instant
System power W 9,3
Unit mm
Weight 0.45