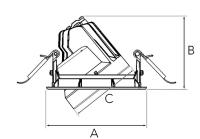

Measurements A120Measurements B88Measurements C85

Mounting Recessed Position 360°/40°

Lifetime L80 B10, 50.000h
Protection IP 20, class III

Sawing instructions diameter 112
Start Time Instant
System power W 18,4
Unit mm
Weight 0.45