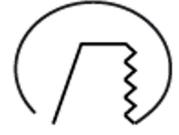

## MOON MINI 2500, 930 (BBBL), FLOOD W/ GLASS, GREY



- ✓ Discreet and clean-looking ceiling
- Available in various sizes and lumen packages
- ✓ Tool-free installation
- ✓ Available in white, black and grey
- ✓ Tiltable and rotating

## **TECHNICAL SPECIFICATION**

Product Code 315-03061130062

Colour Grey
Control On/off
CRI light colour 930 (BBBL)
Delivered lumen output Im 2468

Driver Stand alone, included

EEI E
Light distribution Flood
Lightsource LED COB
Mains input voltage 220-240 V

Measurements A120Measurements B88Measurements C85

Mounting Recessed Position 360°/40°

Lifetime L80 B10, 50.000h
Protection IP 20, class III

Sawing instructions diameter 112
Start Time Instant
System power W 18,4
Unit mm
Weight 0.45









112mm