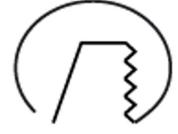

Measurements A120Measurements B88Measurements C85

Mounting Recessed Position 360°/40°

Lifetime L80 B10, 50.000h
Protection IP 20, class III

Sawing instructions diameter 112
Start Time Instant
System power W 18,4
Unit mm
Weight 0.45

112mm