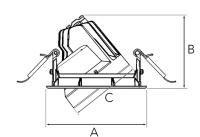

Measurements A120Measurements B88Measurements C85

Mounting Recessed Position 360°/40°

Lifetime L80 B10, 50.000h
Protection IP 20, class III

Sawing instructions diameter 112
Start Time Instant
System power W 18,4
Unit mm
Weight 0.45