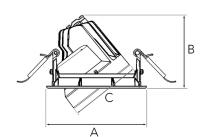

Measurements A120Measurements B88Measurements C85

Mounting Recessed Position 360°/40°

Lifetime L80 B10, 50.000h
Protection IP 20, class III

Sawing instructions diameter 112
Start Time Instant
System power W 12,5
Unit mm
Weight 0.45