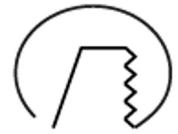

## MOON MINI 2000, 930 (BBBL), FLOOD W/ GLASS, BLACK



- Discreet and clean-looking ceiling
- Available in various sizes and lumen packages
- ✓ Tool-free installation
- Available in white, black and grey
- ✓ Tiltable and rotating

## **TECHNICAL SPECIFICATION**

Product Code 315-02051130062

Colour Black
Control On/off
CRI light colour 930 (BBBL)

Delivered lumen output lm 1689

Driver Stand alone, included

EEI E
Light distribution Flood
Lightsource LED COB
Mains input voltage 220-240 V

Measurements A120Measurements B88Measurements C85

Mounting Recessed Position 360°/40°

Lifetime L80 B10, 50.000h
Protection IP 20, class III

Sawing instructions diameter 112
Start Time Instant
System power W 12,5
Unit mm
Weight 0.45









112mm