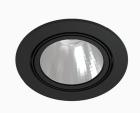

## MOON MINI 1500, 930 (BBBL), FLOOD W/ GLASS, GREY

- Discreet and clean-looking ceiling
- Available in various sizes and lumen packages
- ✓ Tool-free installation
- ✓ Available in white, black and grey
- ✓ Tiltable and rotating

Product Code 315-03041130062

Colour Grey
Control On/off
CRI light colour 930 (BBBL)

Delivered lumen output Im 1266

Driver Stand alone, included

EEI E
Light distribution Flood
Lightsource LED COB
Mains input voltage 220-240 V