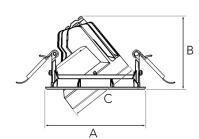

Measurements A120Measurements B88Measurements C85

Mounting Recessed Position 360°/40°

Lifetime L80 B10, 50.000h
Protection IP 20, class III

Sawing instructions diameter 112
Start Time Instant
System power W 9,3
Unit mm
Weight 0.45