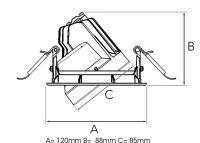

Measurements A120Measurements B88Measurements C85

Mounting Recessed Position 360°/40°

Lifetime L80 B10, 50.000h
Protection IP 20, class III

Sawing instructions diameter 112
Start Time Instant
System power W 9,3
Unit mm
Weight 0.45

112mm