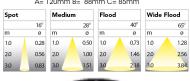

## **TECHNICAL SPECIFICATION**

Product Code 315-02041130062

Colour Black
Control On/off
CRI light colour 930 (BBBL)

Delivered lumen output Im 1266

Driver Stand alone, included

EEI E
Light distribution Flood
Lightsource LED COB
Mains input voltage 220-240 V