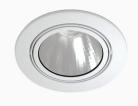

## MOON MINI 2000, 930 (BBBL), SPOT W/ GLASS, WHITE

- Discreet and clean-looking ceiling
- Available in various sizes and lumen packages
- ✓ Tool-free installation
- Available in white, black and grey
- ✓ Tiltable and rotating

## **TECHNICAL SPECIFICATION**

Product Code 315-01051110062

Colour White
Control On/off
CRI light colour 930 (BBBL)

Delivered lumen output Im 1689

Driver Stand alone, included

EEI E
Light distribution Spot
Lightsource LED COB
Mains input voltage 220-240 V