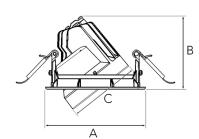

Measurements A120Measurements B88Measurements C85

Mounting Recessed 360°/60°

Lifetime L80 B10, 50.000h
Protection IP 20, class III

Sawing instructions diameter 112
Start Time Instant
System power W 12,5
Unit mm
Weight 0.45