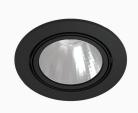

## MOON MINI 2000, 930 (BBBL), SPOT W/ GLASS, WHITE

- Discreet and clean-looking ceiling
- Available in various sizes and lumen packages
- ✓ Tool-free installation
- Available in white, black and grey
- ✓ Tiltable and rotating