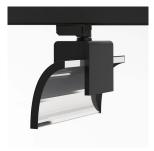

## ExO Single 4000, 930 (BBBL), Tiltable, Flood, Grey

- Pure and minimalistic design
- From low to high lumens
- Very easy to adjust and flexible spacing
- Symmetrical and asymmetrical light distribution in the same design
- Available in white, black and grey.