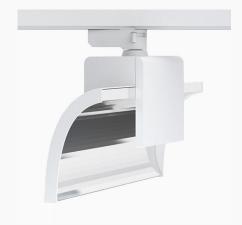

## ExO Single 4000, 930 (BBBL), Tiltable, Flood, Grey

- Pure and minimalistic design
- From low to high lumens
- Very easy to adjust and flexible spacing
- Symmetrical and asymmetrical light distribution in the same design
- Available in white, black and grey.