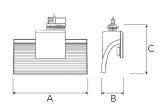

Measurements A300Measurements B93Measurements C207MountingTrackPosition360°

Lifetime L80 B10, 50.000h
Protection IP 20, class I
Start Time Instant
System power W 30,6
Unit mm

A= 300mm, B= 93mm, C= 207mm