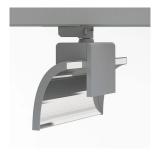

## ExO Single 4000, 930 (BBBL), Tiltable, Flood, Grey

- Pure and minimalistic design
- From low to high lumens
- Very easy to adjust and flexible spacing
- Symmetrical and asymmetrical light distribution in the same design
- Available in white, black and grey.

## **Technical specification**

Product Code 311-575-30
Colour Grey
Control On/off
CRI light colour 930 (BBBL)

Delivered lumen output Im 3850

Driver Built in EEI E

Light distribution Tiltable, Flood
Lightsource LED COB
Mains input voltage 220-240 V