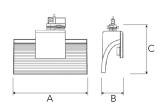

Measurements A 300

Measurements B 93

Measurements C 207

Mounting Track

Position 360°

Lifetime L80 B10, 50.000h
Protection IP 20, class I
Start Time Instant
System power W 30,6
Unit mm
Weight 0.85

A= 300mm, B= 93mm, C= 207mm