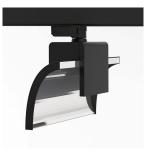

## ExO Single 4000, 930 (BBBL), Tiltable, Flood, Black

- Pure and minimalistic design
- From low to high lumens
- Very easy to adjust and flexible spacing
- Symmetrical and asymmetrical light distribution in the same design
- Available in white, black and grey.

## **Technical specification**

Product Code 311-575-20
Colour Black
Control On/off
CRI light colour 930 (BBBL)

Delivered lumen output Im 3850

Driver Built in EEI E

Light distribution Tiltable, Flood
Lightsource LED COB
Mains input voltage 220-240 V