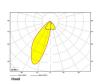

## **Technical specification**

Product Code 311-575-20
Colour Black
Control On/off
CRI light colour 930 (BBBL)

Delivered lumen output Im 3850

Driver Built in EEI E

Light distribution Tiltable, Flood
Lightsource LED COB
Mains input voltage 220-240 V

Measurements A 300

Measurements B 93

Measurements C 207

Mounting Track

Position 360°

Lifetime L80 B10, 50.000h
Protection IP 20, class I
Start Time Instant
System power W 30,6
Unit mm
Weight 0.85

A= 300mm, B= 93mm, C= 207mm