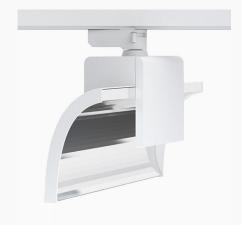

## ExO Single 4000, 930 (BBBL), Tiltable, Flood, Black

- Pure and minimalistic design
- From low to high lumens
- Very easy to adjust and flexible spacing
- Symmetrical and asymmetrical light distribution in the same design
- Available in white, black and grey.

## **Technical specification**

Product Code 311-575-20
Colour Black
Control On/off
CRI light colour 930 (BBBL)

Delivered lumen output Im 3850

Driver Built in EEI E

Light distribution Tiltable, Flood
Lightsource LED COB
Mains input voltage 220-240 V