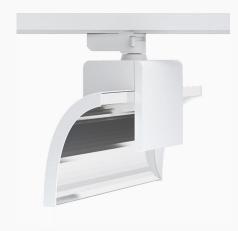

## ExO Single 4000, 930 (BBBL), Tiltable, Flood, White

- Pure and minimalistic design
- From low to high lumens
- Very easy to adjust and flexible spacing
- Symmetrical and asymmetrical light distribution in the same design
- Available in white, black and grey.

311-575-10 White On/off 930 (BBBL) 3850 Built in Е Tiltable, Flood LED COB 220-240 V 300 93 207 Track 360° L80 B10, 50.000h IP 20, class I Instant 30,6 mm 0.85

A= 300mm, B= 93mm, C= 207mm

ITAB Lighting Europe, Asia, Middle East Phone: +46 910 733 790 info@nordiclight.se ITAB Lighting North America Phone: +1 614 421 8419 na@nordiclight.se Please note that this product sheet is for a specific product and colour. The pictures may show examples of other available colours