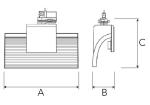

## **Technical specification**

**Product Code** Colour Control CRI light colour Delivered lumen output Im Driver EEI Light distribution Lightsource Mains input voltage Measurements A Measurements B Measurements C Mounting Position Lifetime Protection Start Time System power W Unit Weight

311-575-10 White On/off 930 (BBBL) 3850 Built in Е Tiltable, Flood LED COB 220-240 V 300 93 207 Track 360° L80 B10, 50.000h IP 20, class I Instant 30,6 mm 0.85

A= 300mm, B= 93mm, C= 207mm

ITAB Lighting Europe, Asia, Middle East Phone: +46 910 733 790 info@nordiclight.se ITAB Lighting North America Phone: +1 614 421 8419 na@nordiclight.se Please note that this product sheet is for a specific product and colour. The pictures may show examples of other available colours