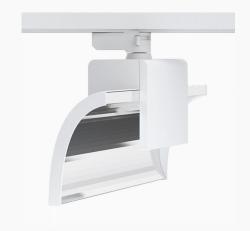

## **ExO I 5000, 840, Flood, White**

- Pure and minimalistic design
- From low to high lumens
- Very easy to adjust and flexible spacing
- Symmetrical and asymmetrical light distribution in the same design
- Available in white, black and grey.

## **Technical specification**

Product Code 311-702-10
Colour White
Control On/off
CRI light colour 840
Delivered lumen output Im 4600
Driver Built in
EEI D

Light distribution Flood
Lightsource LED COB
Mains input voltage 220-240 V
Measurements A 300
Measurements B 93

Measurements B93Measurements C207MountingTrackPosition360°

Lifetime L80 B10, 50.000h
Protection IP 20, class I
Start Time Instant
System power W 38

Unit mm
Weight 0.85

A= 300mm, B= 93mm, C= 207mm