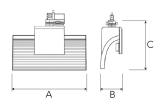

## **Technical specification**

Product Code 311-702-10
Colour White
Control On/off
CRI light colour 840
Delivered lumen output Im 4600
Driver Built in
EEI D

Light distribution Flood
Lightsource LED COB
Mains input voltage 220-240 V
Measurements A 300
Measurements B 93

Measurements B93Measurements C207MountingTrackPosition360°

Lifetime L80 B10, 50.000h
Protection IP 20, class I
Start Time Instant
System power W 38

Unit mm
Weight 0.85

A= 300mm, B= 93mm, C= 207mm