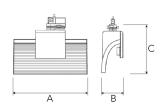

Measurements A 300

Measurements B 93

Measurements C 207

Mounting Track

Position 360°

Lifetime L80 B10, 50.000h
Protection IP 20, class I
Start Time Instant
System power W 30,6
Unit mm

A= 300mm, B= 93mm, C= 207mm