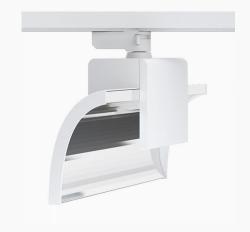

## ExO I 4000, 930 (BBBL), Flood, Grey

- Pure and minimalistic design
- From low to high lumens
- Very easy to adjust and flexible spacing
- Symmetrical and asymmetrical light distribution in the same design
- Available in white, black and grey.

## **Technical specification**

Product Code 311-503-30
Colour Grey
Control On/off
CRI light colour 930 (BBBL)

Delivered lumen output lm 3850
Driver Built in

EEI E
Light distribution Flood
Lightsource LED COB
Mains input voltage 220-240 V