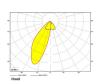

## ExO I 4000, 930 (BBBL), Flood, Grey

- Pure and minimalistic design
- From low to high lumens
- Very easy to adjust and flexible spacing
- Symmetrical and asymmetrical light distribution in the same design
- Available in white, black and grey.

## **Technical specification**

Product Code 311-503-30
Colour Grey
Control On/off
CRI light colour 930 (BBBL)

Delivered lumen output lm 3850
Driver Built in

EEI E
Light distribution Flood
Lightsource LED COB
Mains input voltage 220-240 V