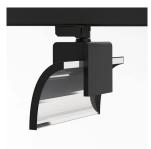

## ExO I 4000, 930 (BBBL), Flood, Black

- Pure and minimalistic design
- From low to high lumens
- Very easy to adjust and flexible spacing
- Symmetrical and asymmetrical light distribution in the same design
- Available in white, black and grey.

311-503-20 Black On/off 930 (BBBL) 3850 Built in Е Flood LED COB 220-240 V 300 93 207 Track 360° L80 B10, 50.000h IP 20, class I Instant 30,6 mm 0.85

A= 300mm, B= 93mm, C= 207mm

ITAB Lighting Europe, Asia, Middle East Phone: +46 910 733 790 info@nordiclight.se ITAB Lighting North America Phone: +1 614 421 8419 na@nordiclight.se Please note that this product sheet is for a specific product and colour. The pictures may show examples of other available colours