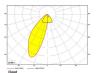

311-503-20 Black On/off 930 (BBBL) 3850 Built in Е Flood LED COB 220-240 V 300 93 207 Track 360° L80 B10, 50.000h IP 20, class I Instant 30,6 mm 0.85

A= 300mm, B= 93mm, C= 207mm

ITAB Lighting Europe, Asia, Middle East Phone: +46 910 733 790 info@nordiclight.se ITAB Lighting North America Phone: +1 614 421 8419 na@nordiclight.se Please note that this product sheet is for a specific product and colour. The pictures may show examples of other available colours