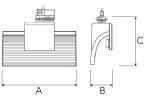

## **Technical specification**

| Product Code              |
|---------------------------|
| Colour                    |
| Control                   |
| CRI light colour          |
| Delivered lumen output Im |
| Driver                    |
| EEI                       |
| Light distribution        |
| Lightsource               |
| Mains input voltage       |
| Measurements A            |
| Measurements B            |
| Measurements C            |
| Mounting                  |
| Position                  |
| Lifetime                  |
| Protection                |
| Start Time                |
| System power W            |
| Unit                      |
| Weight                    |
|                           |

311-503-20 Black On/off 930 (BBBL) 3850 Built in Е Flood LED COB 220-240 V 300 93 207 Track 360° L80 B10, 50.000h IP 20, class I Instant 30,6 mm 0.85

A= 300mm, B= 93mm, C= 207mm

ITAB Lighting Europe, Asia, Middle East Phone: +46 910 733 790 info@nordiclight.se ITAB Lighting North America Phone: +1 614 421 8419 na@nordiclight.se Please note that this product sheet is for a specific product and colour. The pictures may show examples of other available colours