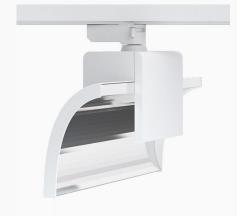

## ExO I 4000, 930 (BBBL), Flood, Black

- Pure and minimalistic design
- From low to high lumens
- Very easy to adjust and flexible spacing
- Symmetrical and asymmetrical light distribution in the same design
- Available in white, black and grey.

311-503-20 Black On/off 930 (BBBL) 3850 Built in Е Flood LED COB 220-240 V 300 93 207 Track 360° L80 B10, 50.000h IP 20, class I Instant 30,6 mm 0.85

A= 300mm, B= 93mm, C= 207mm

ITAB Lighting Europe, Asia, Middle East Phone: +46 910 733 790 info@nordiclight.se ITAB Lighting North America Phone: +1 614 421 8419 na@nordiclight.se Please note that this product sheet is for a specific product and colour. The pictures may show examples of other available colours