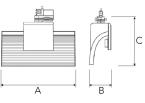

311-503-10 White On/off 930 (BBBL) 3850 Built in Е Flood LED COB 220-240 V 300 93 207 Track 360° L80 B10, 50.000h IP 20, class I Instant 30,6 mm 0.85

A= 300mm, B= 93mm, C= 207mm

ITAB Lighting Europe, Asia, Middle East Phone: +46 910 733 790 info@nordiclight.se ITAB Lighting North America Phone: +1 614 421 8419 na@nordiclight.se Please note that this product sheet is for a specific product and colour. The pictures may show examples of other available colours