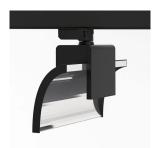

## ExO I 4000, 930 (BBBL), Flood, White

- Pure and minimalistic design
- From low to high lumens
- Very easy to adjust and flexible spacing
- Symmetrical and asymmetrical light distribution in the same design
- Available in white, black and grey.

311-503-10 White On/off 930 (BBBL) 3850 Built in Е Flood LED COB 220-240 V 300 93 207 Track 360° L80 B10, 50.000h IP 20, class I Instant 30,6 mm 0.85

A= 300mm, B= 93mm, C= 207mm

ITAB Lighting Europe, Asia, Middle East Phone: +46 910 733 790 info@nordiclight.se ITAB Lighting North America Phone: +1 614 421 8419 na@nordiclight.se Please note that this product sheet is for a specific product and colour. The pictures may show examples of other available colours