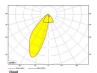

311-503-10 White On/off 930 (BBBL) 3850 Built in Е Flood LED COB 220-240 V 300 93 207 Track 360° L80 B10, 50.000h IP 20, class I Instant 30,6 mm 0.85

A= 300mm, B= 93mm, C= 207mm

ITAB Lighting Europe, Asia, Middle East Phone: +46 910 733 790 info@nordiclight.se ITAB Lighting North America Phone: +1 614 421 8419 na@nordiclight.se Please note that this product sheet is for a specific product and colour. The pictures may show examples of other available colours