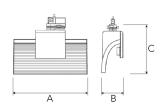

Measurements A 300

Measurements B 93

Measurements C 207

Mounting Track

Position 360°

Lifetime L80 B10, 50.000h
Protection IP 20, class I
Start Time Instant
System power W 22,6
Unit mm
Weight 0.85

A= 300mm, B= 93mm, C= 207mm