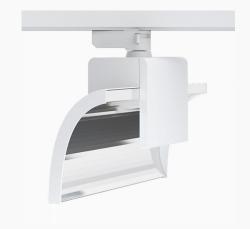

## **ExO I 3000, 930 (BBBL), Flood, Grey**

- Pure and minimalistic design
- From low to high lumens
- Very easy to adjust and flexible spacing
- Symmetrical and asymmetrical light distribution in the same design
- Available in white, black and grey.

## **Technical specification**

Product Code 311-501-30
Colour Grey
Control On/off
CRI light colour 930 (BBBL)

Delivered lumen output lm 2950
Driver Built in

EEI E
Light distribution Flood
Lightsource LED COB
Mains input voltage 220-240 V