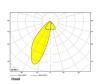

## **ExO I 3000, 930 (BBBL), Flood, Grey**

- Pure and minimalistic design
- From low to high lumens
- Very easy to adjust and flexible spacing
- Symmetrical and asymmetrical light distribution in the same design
- Available in white, black and grey.

## **Technical specification**

Product Code 311-501-30
Colour Grey
Control On/off
CRI light colour 930 (BBBL)

Delivered lumen output lm 2950
Driver Built in

EEI E
Light distribution Flood
Lightsource LED COB
Mains input voltage 220-240 V

Measurements A 300

Measurements B 93

Measurements C 207

Mounting Track

Position 360°

Lifetime L80 B10, 50.000h
Protection IP 20, class I
Start Time Instant
System power W 22,6
Unit mm
Weight 0.85

A= 300mm, B= 93mm, C= 207mm