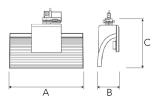

Measurements A 300

Measurements B 93

Measurements C 207

Mounting Track

Position 360°

Lifetime L80 B10, 50.000h
Protection IP 20, class I
Start Time Instant
System power W 22,6

Unit mm Weight 0.85

A= 300mm, B= 93mm, C= 207mm