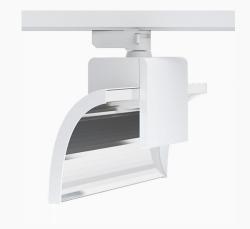

## ExO I 3000, 930 (BBBL), Flood, Black

- Pure and minimalistic design
- From low to high lumens
- Very easy to adjust and flexible spacing
- Symmetrical and asymmetrical light distribution in the same design
- Available in white, black and grey.

## **Technical specification**

Product Code 311-501-20
Colour Black
Control On/off
CRI light colour 930 (BBBL)

Delivered lumen output lm 2950
Driver Built in

EEI E

Light distribution Flood
Lightsource LED COB
Mains input voltage 220-240 V