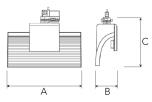

Measurements A 300

Measurements B 93

Measurements C 207

Mounting Track

Position 360°

Lifetime L80 B10, 50.000h
Protection IP 20, class I
Start Time Instant
System power W 22,6
Unit mm

A= 300mm, B= 93mm, C= 207mm