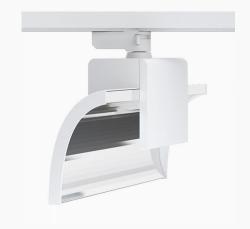

## ExO I 3000, 930 (BBBL), Flood, White

- Pure and minimalistic design
- From low to high lumens
- Very easy to adjust and flexible spacing
- Symmetrical and asymmetrical light distribution in the same design
- Available in white, black and grey.

## **Technical specification**

Product Code 311-501-10
Colour White
Control On/off
CRI light colour 930 (BBBL)

Delivered lumen output lm 2950
Driver Built in

EEI E
Light distribution Flood
Lightsource LED COB
Mains input voltage 220-240 V