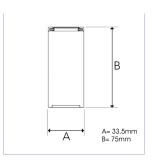

## **Technical specification**

| Product Code<br>Colour<br>Control<br>CRI light colour<br>Delivered lumen output lm<br>Driver<br>EEI<br>Light distribution<br>Lightsource<br>Mains input voltage<br>Measurements A | 307-500-20<br>Black<br>On/off<br>830<br>3100<br>Built in<br>A+<br>Flood<br>LED Linear<br>220-240 V<br>33,5 |
|-----------------------------------------------------------------------------------------------------------------------------------------------------------------------------------|------------------------------------------------------------------------------------------------------------|
| Measurements B<br>Mounting                                                                                                                                                        | 75<br>Linear                                                                                               |
| Position                                                                                                                                                                          | Fixed                                                                                                      |
| Lifetime                                                                                                                                                                          | L80 B10, 50.000h                                                                                           |
| Protection                                                                                                                                                                        | IP 20, class I                                                                                             |
| Start Time                                                                                                                                                                        | Instant                                                                                                    |
| Unit                                                                                                                                                                              | mm                                                                                                         |
| Weight                                                                                                                                                                            | 2,2                                                                                                        |