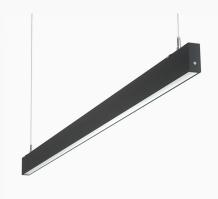

## Link 1650mm 830 Black

- Slim and aesthetic design
- Available in different lengths
- Suspend, surface mount or track mount