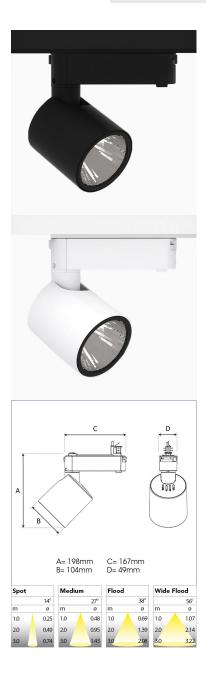

## **TECHNICAL SPECIFICATION**

**Product Code** 287-512-10 White Colour Control On/off 930 (BBBL) CRI light colour Delivered lumen output Im 3766 Driver Built in EEI Ε Light distribution Flood LED COB Lightsource Mains input voltage 220-240 V

Measurements A 198 Measurements B 104 167 Measurements C Measurements D 49 Mounting Track 360°/90° Position

Lifetime L80 B10, 50.000h IP 20, class I Protection Start Time Instant System power W 30.1 Unit mm Weight 1