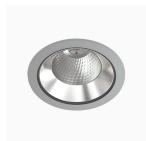

## Titan XL 5000, 930 (BBBL), Flood w/ glass, Black

- Discreet and clean-looking ceiling
- Low glare, comfortable light
- Available in various sizes and lumen packages
- ▼ Tool-free installation
- Available in white, black and grey

## **Technical specification**

Product Code 284-512-20
Colour Black
Control On/off
CRI light colour 930 (BBBL)

Delivered lumen output lm 4584

Driver Stand alone, included

Ε

EEI

Light distribution Flood
Lightsource LED COB
Mains input voltage 220-240 V