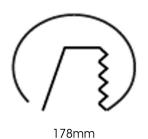

Measurements A 195 Measurements B 122

Mounting Recessed
Position Fixed

Lifetime L80 B10, 50.000h Protection IP 20, class III

Sawing instructions diameter 178
Start Time Instant
System power W 37,9
Unit mm
Weight 0,85