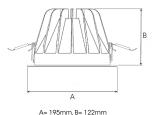

Measurements A 195 Measurements B 122

Mounting Recessed
Position Fixed

Lifetime L80 B10, 50.000h Protection IP 20, class III

Sawing instructions diameter 178
Start Time Instant
System power W 37,9
Unit mm
Weight 0,85