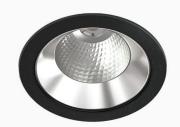

## Titan XL 5000, 930 (BBBL), Flood w/ glass, Black

- Discreet and clean-looking ceiling
- Low glare, comfortable light
- Available in various sizes and lumen packages
- ▼ Tool-free installation
- Available in white, black and grey

## **Technical specification**

Product Code 284-512-20
Colour Black
Control On/off
CRI light colour 930 (BBBL)

Delivered lumen output lm 4584

Driver Stand alone, included

Ε

EEI

Light distribution Flood
Lightsource LED COB
Mains input voltage 220-240 V