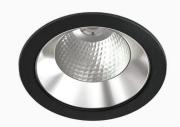

## Titan XL 4000, 930 (BBBL), Flood w/ glass, Black

- Discreet and clean-looking ceiling
- Low glare, comfortable light
- Available in various sizes and lumen packages
- ▼ Tool-free installation
- Available in white, black and grey

## **Technical specification**

Product Code 284-502-20
Colour Black
Control On/off
CRI light colour 930 (BBBL)

Delivered lumen output lm 3766

Driver Stand alone, included

Ε

EEI

Light distribution Flood
Lightsource LED COB
Mains input voltage 220-240 V