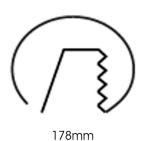

Measurements A 195 Measurements B 122

Mounting Recessed
Position Fixed

Lifetime L80 B10, 50.000h Protection IP 20, class III

Sawing instructions diameter 178
Start Time Instant
System power W 30,1
Unit mm
Weight 0,85