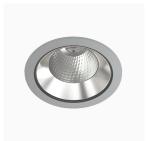

## Titan XL 4000, 930 (BBBL), Flood w/ glass, Black

- Discreet and clean-looking ceiling
- Low glare, comfortable light
- Available in various sizes and lumen packages
- ▼ Tool-free installation
- Available in white, black and grey

## **Technical specification**

Product Code 284-502-20
Colour Black
Control On/off
CRI light colour 930 (BBBL)

Delivered lumen output lm 3766

Driver Stand alone, included

Ε

EEI

Light distribution Flood
Lightsource LED COB
Mains input voltage 220-240 V