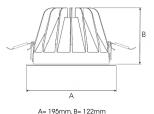

Measurements A 195 Measurements B 122

Mounting Recessed
Position Fixed

Lifetime L80 B10, 50.000h Protection IP 20, class III

Sawing instructions diameter 178
Start Time Instant
System power W 30,1
Unit mm
Weight 0,85