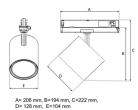

## **Technical specification**

**Product Code** Colour Control CRI light colour Delivered lumen output Im Driver EEI Light distribution Lightsource Mains input voltage Measurements A Measurements B Measurements C Measurements D Mounting Position Lifetime Protection Start Time System power W Unit Weight

369-03101540013 Grey On/off 930 (BBBL) 4900 Built in Е Wide flood LED COB 220-240V 162 194 222 128 Track 360°/90° L80 B10, 50.000h IP 20, class II Instant 35.1 mm 0.7

ITAB Lighting Europe, Asia, Middle East Phone: +46 910 733 790 info@nordiclight.se ITAB Lighting North America Phone: +1 614 421 8419 na@nordiclight.se Please note that this product sheet is for a specific product and colour. The pictures may show examples of other available colours