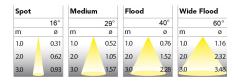

369-03101540013 Grey On/off 930 (BBBL) 4900 Built in Е Wide flood LED COB 220-240V 162 194 222 128 Track 360°/90° L80 B10, 50.000h IP 20, class II Instant 35.1 mm 0.7

ITAB Lighting Europe, Asia, Middle East Phone: +46 910 733 790 info@nordiclight.se ITAB Lighting North America Phone: +1 614 421 8419 na@nordiclight.se Please note that this product sheet is for a specific product and colour. The pictures may show examples of other available colours