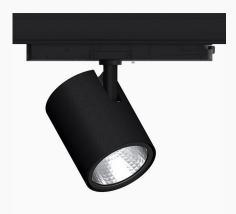

## Zen Evo, Grey, 5000, 930, Wide Flood, segmented, Track

- Very minimalistic/clean design
- High lumen output, perfect for the grocery and DIY retail sectors
- Highly efficient chip on board LED light source and segmented reflector for maximum efficacy
- Integrated, highly efficient electronic control gear in the track adapter
- Available in white, black and grey.