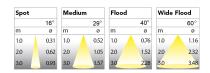

## **ZEN EVO, WHITE, 5000, 930, WIDE FLOOD, 230V, IN** TRACK

- Very minimalistic/clean design  $\checkmark$
- High lumen output, perfect for the grocery and DIY retail sectors
- Highly efficient chip on board LED light source and segmented reflector for maximum efficacy
- Integrated, highly efficient electronic control gear in the track  $\checkmark$ adapter
- Available in white, black and grey.

## **TECHNICAL SPECIFICATION**

| Product Code              | 369-01101540013  |
|---------------------------|------------------|
| Colour                    | White            |
| Control                   | On/off           |
| CRI light colour          | 930              |
| Delivered lumen output Im | 4800             |
| Driver                    | Built in         |
| EEI                       | E                |
| Light distribution        | Wide flood       |
| Lightsource               | LED COB          |
| Mains input voltage       | 220-240V         |
| Measurements A            | 162              |
| Measurements B            | 194              |
| Measurements C            | 222              |
| Measurements D            | 128              |
| Mounting                  | Track            |
| Position                  | 360°/90°         |
| Lifetime                  | L80 B10, 50.000h |
| Position                  |                  |
| Protection                | IP 20, class II  |
| Start Time                | Instant          |
| System power W            | 40,7             |
| Unit                      | mm               |
| Weight                    | 0,7              |