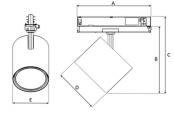

## **TECHNICAL SPECIFICATION**

| Product Code              | 369-01101540013  |
|---------------------------|------------------|
| Colour                    | White            |
| Control                   | On/off           |
| CRI light colour          | 930              |
| Delivered lumen output Im | 4800             |
| Driver                    | Built in         |
| EEI                       | E                |
| Light distribution        | Wide flood       |
| Lightsource               | LED COB          |
| Mains input voltage       | 220-240V         |
| Measurements A            | 162              |
| Measurements B            | 194              |
| Measurements C            | 222              |
| Measurements D            | 128              |
| Mounting                  | Track            |
| Position                  | 360°/90°         |
| Lifetime                  | L80 B10, 50.000h |
| Position                  |                  |
| Protection                | IP 20, class II  |
| Start Time                | Instant          |
| System power W            | 40,7             |
| Unit                      | mm               |
| Weight                    | 0,7              |

A= 206 mm, B=194 mm, C=222 mm, D= 128 mm, E=104 mm

**ITAB Lighting** Europe, Asia, Middle East Phone: +46 910 733 790 info@nordiclight.se

**ITAB Lighting North America** Phone: +1 614 421 8419 na@nordiclight.se