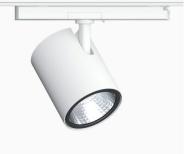

## **ZEN EVO, WHITE, 5000, 930, WIDE FLOOD, 230V, IN** TRACK

- Very minimalistic/clean design  $\checkmark$
- High lumen output, perfect for the grocery and DIY retail sectors
- Highly efficient chip on board LED light source and segmented reflector for maximum efficacy
- Integrated, highly efficient electronic control gear in the track  $\checkmark$ adapter
- Available in white, black and grey.

Please note that this product sheet is for a specific product and colour. The pictures may show examples of other available colours