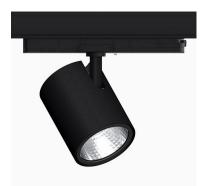

## **ZEN EVO, WHITE, 5000, 930, WIDE FLOOD, 230V, IN** TRACK

- Very minimalistic/clean design  $\checkmark$
- High lumen output, perfect for the grocery and DIY retail sectors
- Highly efficient chip on board LED light source and segmented reflector for maximum efficacy
- Integrated, highly efficient electronic control gear in the track  $\checkmark$ adapter
- Available in white, black and grey.

Please note that this product sheet is for a specific product and colour. The pictures may show examples of other available colours