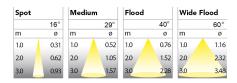

369-03101530013 Grev On/off 930 (BBBL) 4900 Built in Е Flood LED COB 220-240V 162 194 222 128 Track 360°/90° L80 B10, 50.000h IP 20, class II Instant 35.1 mm 0,7

ITAB Lighting Europe, Asia, Middle East Phone: +46 910 733 790 info@nordiclight.se ITAB Lighting North America Phone: +1 614 421 8419 na@nordiclight.se Please note that this product sheet is for a specific product and colour. The pictures may show examples of other available colours