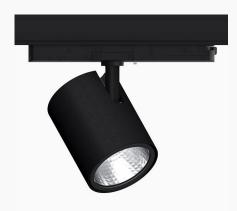

## Zen Evo, Grey, 5000, 930, Flood, segmented, Track

- Very minimalistic/clean design
- High lumen output, perfect for the grocery and DIY retail sectors
- Highly efficient chip on board LED light source and segmented reflector for maximum efficacy
- Integrated, highly efficient electronic control gear in the track adapter
- Available in white, black and grey.