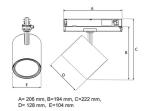

369-03101530013 Grev On/off 930 (BBBL) 4900 Built in Е Flood LED COB 220-240V 162 194 222 128 Track 360°/90° L80 B10, 50.000h IP 20, class II Instant 35.1 mm 0,7

ITAB Lighting Europe, Asia, Middle East Phone: +46 910 733 790 info@nordiclight.se ITAB Lighting North America Phone: +1 614 421 8419 na@nordiclight.se Please note that this product sheet is for a specific product and colour. The pictures may show examples of other available colours