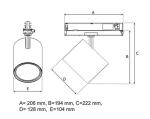

## **Technical specification**

Product Code 369-02101530013

Colour Black
Control On/off
CRI light colour 930 (BBBL)
Delivered lumen output Im 4900
Driver Built in

EEI E
Light distribution Flood
Lightsource LED COB
Mains input voltage 220-240V
Measurements A 162

Measurements B 194

Measurements C 222

Measurements D 128

Mounting Track

Position 360°/90°

Lifetime L80 B10, 50.000h
Protection IP 20, class II

Start Time Instant
System power W 35,1
Unit mm
Weight 0,7

| Spot |      | Medium |      | Flood |      | Wide Flood |      |
|------|------|--------|------|-------|------|------------|------|
|      | 16°  |        | 29°  |       | 40°  |            | 60°  |
| m    | Ø    | m      | Ø    | m     | Ø    | m          | Ø    |
| 1.0  | 0.31 | 1.0    | 0.52 | 1.0   | 0.76 | 1.0        | 1.16 |
| 2.0  | 0.62 | 2.0    | 1.05 | 2.0   | 1.52 | 2.0        | 232  |
| 3.0  | 0.93 | 3.0    | 1.57 | 3.0   | 2.28 | 3.0        | 3.48 |