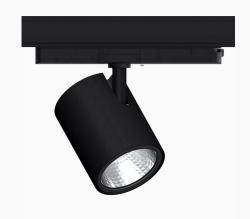

## Zen Evo, Black, 5000, 930, Flood, segmented, Track

- ✓ Very minimalistic/clean design
- High lumen output, perfect for the grocery and DIY retail sectors
- Highly efficient chip on board LED light source and segmented reflector for maximum efficacy
- Integrated, highly efficient electronic control gear in the track adapter
- Available in white, black and grey.

## **Technical specification**

Product Code 369-02101530013

Colour Black
Control On/off
CRI light colour 930 (BBBL)
Delivered lumen output Im 4900
Driver Built in

EEI E
Light distribution Flood
Lightsource LED COB
Mains input voltage 220-240V
Measurements A 162