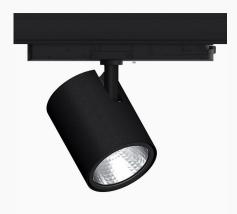

## Zen Evo, White, 5000, 930, Flood, segmented, Track

- Very minimalistic/clean design
- High lumen output, perfect for the grocery and DIY retail sectors
- Highly efficient chip on board LED light source and segmented reflector for maximum efficacy
- Integrated, highly efficient electronic control gear in the track adapter
- Available in white, black and grey.