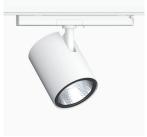

## Zen Evo, White, 5000, 930, Flood, segmented, Track

- Very minimalistic/clean design
- High lumen output, perfect for the grocery and DIY retail sectors
- Highly efficient chip on board LED light source and segmented reflector for maximum efficacy
- Integrated, highly efficient electronic control gear in the track adapter
- Available in white, black and grey.

369-01101530013 White On/off 930 (BBBL) 4900 Built in Е Flood LED COB 220-240V 162 194 222 128 Track 360°/90° L80 B10, 50.000h IP 20, class II Instant 35.1 mm 0.7

ITAB Lighting Europe, Asia, Middle East Phone: +46 910 733 790 info@nordiclight.se ITAB Lighting North America Phone: +1 614 421 8419 na@nordiclight.se Please note that this product sheet is for a specific product and colour. The pictures may show examples of other available colours