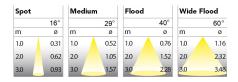

369-01101530013 White On/off 930 (BBBL) 4900 Built in Е Flood LED COB 220-240V 162 194 222 128 Track 360°/90° L80 B10, 50.000h IP 20, class II Instant 35.1 mm 0.7

ITAB Lighting Europe, Asia, Middle East Phone: +46 910 733 790 info@nordiclight.se ITAB Lighting North America Phone: +1 614 421 8419 na@nordiclight.se Please note that this product sheet is for a specific product and colour. The pictures may show examples of other available colours