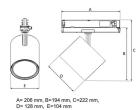

369-01101530013 White On/off 930 (BBBL) 4900 Built in Е Flood LED COB 220-240V 162 194 222 128 Track 360°/90° L80 B10, 50.000h IP 20, class II Instant 35.1 mm 0.7

ITAB Lighting Europe, Asia, Middle East Phone: +46 910 733 790 info@nordiclight.se ITAB Lighting North America Phone: +1 614 421 8419 na@nordiclight.se Please note that this product sheet is for a specific product and colour. The pictures may show examples of other available colours