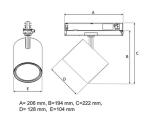

Measurements A162Measurements B194Measurements C222Measurements D128MountingTrackPosition360°/90°

Lifetime L80 B10, 50.000h Protection IP 20, class II

Start Time Instant
System power W 26,6
Unit mm
Weight 0,7