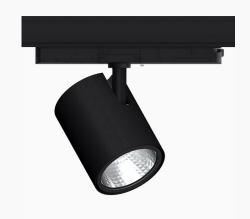

## Zen Evo, Grey, 4000, 930, Wide Flood, segmented, Track

- ✓ Very minimalistic/clean design
- High lumen output, perfect for the grocery and DIY retail sectors
- Highly efficient chip on board LED light source and segmented reflector for maximum efficacy
- Integrated, highly efficient electronic control gear in the track adapter
- Available in white, black and grey.

## **Technical specification**

Product Code 369-03091540013

Colour Grey
Control On/off
CRI light colour 930 (BBBL)

Delivered lumen output Im 3950
Driver Built in EEI E

Light distribution Wide flood
Lightsource LED COB
Mains input voltage 220-240V