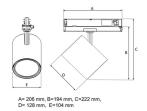

369-03091530013 Grev On/off 930 (BBBL) 3950 Built in Е Flood LED COB 220-240V 162 194 222 128 Track 360°/90° L80 B10, 50.000h IP 20, class II Instant 26.6 mm 0,7

ITAB Lighting Europe, Asia, Middle East Phone: +46 910 733 790 info@nordiclight.se ITAB Lighting North America Phone: +1 614 421 8419 na@nordiclight.se Please note that this product sheet is for a specific product and colour. The pictures may show examples of other available colours