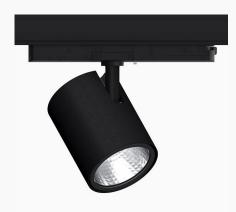

## Zen Evo, Grey, 4000, 930, Flood, segmented, Track

- Very minimalistic/clean design
- High lumen output, perfect for the grocery and DIY retail sectors
- Highly efficient chip on board LED light source and segmented reflector for maximum efficacy
- Integrated, highly efficient electronic control gear in the track adapter
- Available in white, black and grey.