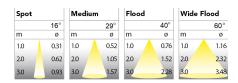

369-03091530013 Grev On/off 930 (BBBL) 3950 Built in Е Flood LED COB 220-240V 162 194 222 128 Track 360°/90° L80 B10, 50.000h IP 20, class II Instant 26.6 mm 0,7

ITAB Lighting Europe, Asia, Middle East Phone: +46 910 733 790 info@nordiclight.se ITAB Lighting North America Phone: +1 614 421 8419 na@nordiclight.se Please note that this product sheet is for a specific product and colour. The pictures may show examples of other available colours