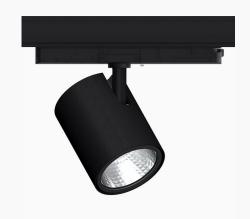

## Zen Evo, Black, 4000, 930, Flood, segmented, Track

- ✓ Very minimalistic/clean design
- High lumen output, perfect for the grocery and DIY retail sectors
- Highly efficient chip on board LED light source and segmented reflector for maximum efficacy
- Integrated, highly efficient electronic control gear in the track adapter
- Available in white, black and grey.

## **Technical specification**

Product Code 369-02091530013

Colour Black
Control On/off
CRI light colour 930 (BBBL)

Delivered lumen output Im 3950
Driver Built in EEI E

Light distribution Flood
Lightsource LED COB
Mains input voltage 220-240V