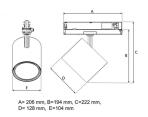

Measurements A162Measurements B194Measurements C222Measurements D128MountingTrackPosition360°/90°

Lifetime L80 B10, 50.000h Protection IP 20, class II

Start Time Instant
System power W 26,6
Unit mm
Weight 0,7