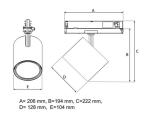

Measurements A162Measurements B194Measurements C222Measurements D128MountingTrackPosition360°/90°

Lifetime L80 B10, 50.000h Protection IP 20, class II

Start Time Instant
System power W 26,6
Unit mm
Weight 0,7