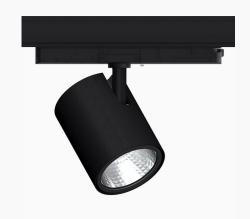

## Zen Evo, White, 4000, 930, Flood, segmented, Track

- ✓ Very minimalistic/clean design
- High lumen output, perfect for the grocery and DIY retail sectors
- Highly efficient chip on board LED light source and segmented reflector for maximum efficacy
- Integrated, highly efficient electronic control gear in the track adapter
- Available in white, black and grey.