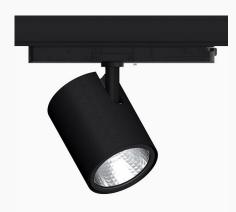

## Zen Evo, Grey, 4000, 930, Spot, segmented, Track

- Very minimalistic/clean design
- High lumen output, perfect for the grocery and DIY retail sectors
- Highly efficient chip on board LED light source and segmented reflector for maximum efficacy
- Integrated, highly efficient electronic control gear in the track adapter
- Available in white, black and grey.

369-03091510013 Grev On/off 930 (BBBL) 3950 Built in Е Spot LED COB 220-240V 162 194 222 128 Track 360°/90° L80 B10, 50.000h IP 20, class II Instant 26.6 mm 0,7

ITAB Lighting Europe, Asia, Middle East Phone: +46 910 733 790 info@nordiclight.se ITAB Lighting North America Phone: +1 614 421 8419 na@nordiclight.se Please note that this product sheet is for a specific product and colour. The pictures may show examples of other available colours