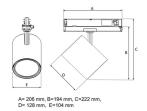

369-03091510013 Grev On/off 930 (BBBL) 3950 Built in Е Spot LED COB 220-240V 162 194 222 128 Track 360°/90° L80 B10, 50.000h IP 20, class II Instant 26.6 mm 0,7

ITAB Lighting Europe, Asia, Middle East Phone: +46 910 733 790 info@nordiclight.se ITAB Lighting North America Phone: +1 614 421 8419 na@nordiclight.se Please note that this product sheet is for a specific product and colour. The pictures may show examples of other available colours