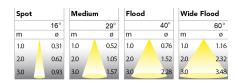

369-03091510013 Grev On/off 930 (BBBL) 3950 Built in Е Spot LED COB 220-240V 162 194 222 128 Track 360°/90° L80 B10, 50.000h IP 20, class II Instant 26.6 mm 0,7

ITAB Lighting Europe, Asia, Middle East Phone: +46 910 733 790 info@nordiclight.se ITAB Lighting North America Phone: +1 614 421 8419 na@nordiclight.se Please note that this product sheet is for a specific product and colour. The pictures may show examples of other available colours