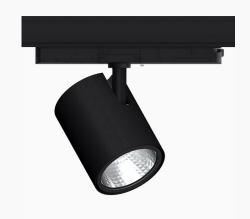

## Zen Evo, Grey, 3000, 930, Wide Flood, segmented, Track

- ✓ Very minimalistic/clean design
- High lumen output, perfect for the grocery and DIY retail sectors
- Highly efficient chip on board LED light source and segmented reflector for maximum efficacy
- Integrated, highly efficient electronic control gear in the track adapter
- Available in white, black and grey.