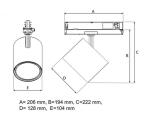

Measurements A206Measurements B194Measurements C222Measurements D128MountingTrackPosition360°/90°

Lifetime L80 B10, 50.000h
Protection IP 20, class II

Start Time Instant
System power W 18,8
Unit mm
Weight 0,7