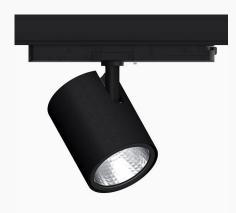

## Zen Evo, Grey, 3000, 930, Flood, segmented, Track

- Very minimalistic/clean design
- High lumen output, perfect for the grocery and DIY retail sectors
- Highly efficient chip on board LED light source and segmented reflector for maximum efficacy
- Integrated, highly efficient electronic control gear in the track adapter
- Available in white, black and grey.