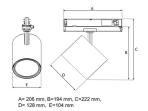

## **Technical specification**

**Product Code** Colour Control CRI light colour Delivered lumen output Im Driver EEI Light distribution Lightsource Mains input voltage Measurements A Measurements B Measurements C Measurements D Mounting Position Lifetime Protection Start Time System power W Unit Weight

369-03071530013 Grev On/off 930 (BBBL) 2950 Built in Е Flood LED COB 220-240V 206 194 222 128 Track 360°/90° L80 B10, 50.000h IP 20, class II Instant 18.8 mm 0,7

ITAB Lighting Europe, Asia, Middle East Phone: +46 910 733 790 info@nordiclight.se ITAB Lighting North America Phone: +1 614 421 8419 na@nordiclight.se Please note that this product sheet is for a specific product and colour. The pictures may show examples of other available colours