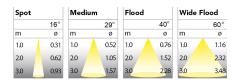

369-03071530013 Grev On/off 930 (BBBL) 2950 Built in Е Flood LED COB 220-240V 206 194 222 128 Track 360°/90° L80 B10, 50.000h IP 20, class II Instant 18.8 mm 0,7

ITAB Lighting Europe, Asia, Middle East Phone: +46 910 733 790 info@nordiclight.se ITAB Lighting North America Phone: +1 614 421 8419 na@nordiclight.se Please note that this product sheet is for a specific product and colour. The pictures may show examples of other available colours