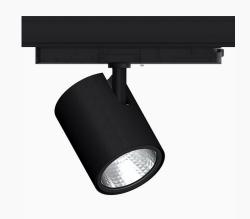

## Zen Evo, Black, 3000, 930, Flood, segmented, Track

- ✓ Very minimalistic/clean design
- High lumen output, perfect for the grocery and DIY retail sectors
- Highly efficient chip on board LED light source and segmented reflector for maximum efficacy
- Integrated, highly efficient electronic control gear in the track adapter
- Available in white, black and grey.

## **Technical specification**

Product Code 369-02071530013

Colour Black
Control On/off
CRI light colour 930 (BBBL)

Delivered lumen output Im 2950
Driver Built in EEI E

Light distribution Flood
Lightsource LED COB
Mains input voltage 220-240V