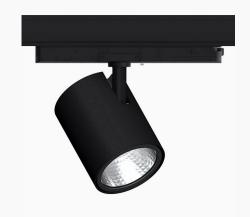

## Zen Evo, White, 3000, 930, Flood, segmented, Track

- ✓ Very minimalistic/clean design
- High lumen output, perfect for the grocery and DIY retail sectors
- Highly efficient chip on board LED light source and segmented reflector for maximum efficacy
- Integrated, highly efficient electronic control gear in the track adapter
- Available in white, black and grey.

## **Technical specification**

Product Code 369-01071530013

Colour White
Control On/off
CRI light colour 930 (BBBL)

Delivered lumen output Im 2950
Driver Built in EEI E

Light distribution Flood
Lightsource LED COB
Mains input voltage 220-240V