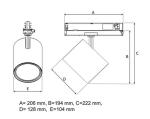

Measurements A206Measurements B194Measurements C222Measurements D128MountingTrackPosition360°/90°

Lifetime L80 B10, 50.000h Protection IP 20, class II

Start Time Instant
System power W 18,8
Unit mm
Weight 0,7