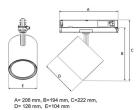

369-03061540013 Grey On/off 930 (BBBL) 2400 Built in Е Wide flood LED COB 220-240V 206 194 222 128 Track 360°/90° L80 B10, 50.000h IP 20, class II Instant 15.0 mm 0.7

ITAB Lighting Europe, Asia, Middle East Phone: +46 910 733 790 info@nordiclight.se ITAB Lighting North America Phone: +1 614 421 8419 na@nordiclight.se Please note that this product sheet is for a specific product and colour. The pictures may show examples of other available colours