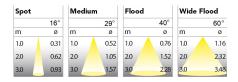

369-03061540013 Grey On/off 930 (BBBL) 2400 Built in Е Wide flood LED COB 220-240V 206 194 222 128 Track 360°/90° L80 B10, 50.000h IP 20, class II Instant 15.0 mm 0.7

ITAB Lighting Europe, Asia, Middle East Phone: +46 910 733 790 info@nordiclight.se ITAB Lighting North America Phone: +1 614 421 8419 na@nordiclight.se Please note that this product sheet is for a specific product and colour. The pictures may show examples of other available colours