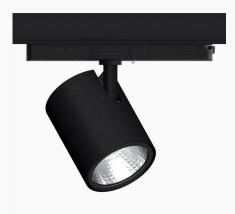

## Zen Evo, Grey, 2500, 930, Wide Flood, segmented, Track

- Very minimalistic/clean design
- High lumen output, perfect for the grocery and DIY retail sectors
- Highly efficient chip on board LED light source and segmented reflector for maximum efficacy
- Integrated, highly efficient electronic control gear in the track adapter
- Available in white, black and grey.