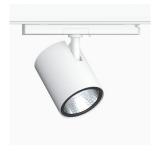

## Zen Evo, White, 2500, 930, Wide Flood, segmented, Track

- ✓ Very minimalistic/clean design
- High lumen output, perfect for the grocery and DIY retail sectors
- Highly efficient chip on board LED light source and segmented reflector for maximum efficacy
- Integrated, highly efficient electronic control gear in the track adapter
- Available in white, black and grey.

## **Technical specification**

Product Code 369-01061540013

Colour White
Control On/off
CRI light colour 930 (BBBL)
Delivered lumps output Im 2400

Delivered lumen output lm 2400
Driver Built in EEI E

Light distribution Wide flood
Lightsource LED COB
Mains input voltage 220-240V