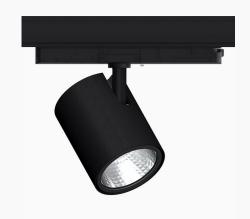

## Zen Evo, White, 2500, 930, Wide Flood, segmented, Track

- ✓ Very minimalistic/clean design
- High lumen output, perfect for the grocery and DIY retail sectors
- Highly efficient chip on board LED light source and segmented reflector for maximum efficacy
- Integrated, highly efficient electronic control gear in the track adapter
- Available in white, black and grey.