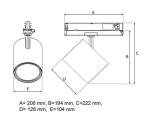

Measurements A206Measurements B194Measurements C222Measurements D128MountingTrackPosition360°/90°

Lifetime L80 B10, 50.000h Protection IP 20, class II

Start Time Instant
System power W 15,0
Unit mm
Weight 0,7