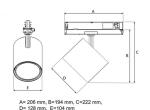

Measurements A 206 Measurements B 194 Measurements C 222 128 Measurements D Mounting Track 360°/90° Position

Lifetime L80 B10, 50.000h Protection IP 20, class II

Start Time Instant 15.0 System power W Unit mm Weight 0,7