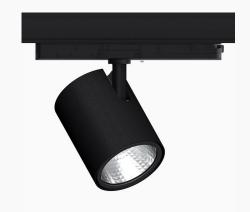

## Zen Evo, Grey, 2500, 930, Flood, segmented, Track

- Very minimalistic/clean design
- High lumen output, perfect for the grocery and DIY retail sectors
- Highly efficient chip on board LED light source and segmented reflector for maximum efficacy
- Integrated, highly efficient electronic control gear in the track adapter
- Available in white, black and grey.