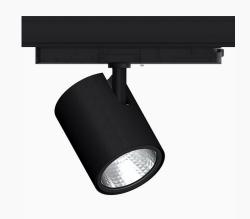

## Zen Evo, Black, 2500, 930, Flood, segmented, Track

- ✓ Very minimalistic/clean design
- High lumen output, perfect for the grocery and DIY retail sectors
- Highly efficient chip on board LED light source and segmented reflector for maximum efficacy
- Integrated, highly efficient electronic control gear in the track adapter
- Available in white, black and grey.

## **Technical specification**

Product Code 369-02061530013

Colour Black
Control On/off
CRI light colour 930 (BBBL)

Delivered lumen output lm 2400
Driver Built in EEI E

Light distribution Flood
Lightsource LED COB
Mains input voltage 220-240V