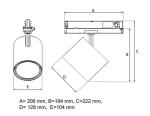

Measurements A206Measurements B194Measurements C222Measurements D128MountingTrackPosition360°/90°

Lifetime L80 B10, 50.000h
Protection IP 20, class II

Start Time Instant
System power W 15,0
Unit mm
Weight 0,7