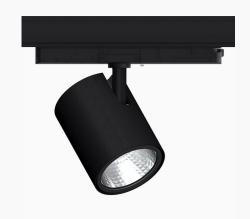

## Zen Evo, White, 2500, 930, Flood, segmented, Track

- ✓ Very minimalistic/clean design
- High lumen output, perfect for the grocery and DIY retail sectors
- Highly efficient chip on board LED light source and segmented reflector for maximum efficacy
- Integrated, highly efficient electronic control gear in the track adapter
- Available in white, black and grey.