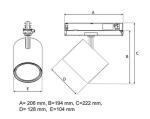

## **Technical specification**

Product Code 369-01061530013

Colour White
Control On/off
CRI light colour 930 (BBBL)

Delivered lumen output Im 2400
Driver Built in EEI E

EEI E
Light distribution Flood
Lightsource LED COB
Mains input voltage 220-240V
Measurements A 206

Measurements B 194

Measurements C 222

Measurements D 128

Mounting Track

Position 360°/90°

Lifetime L80 B10, 50.000h Protection IP 20, class II

Start Time Instant
System power W 15,0
Unit mm
Weight 0,7

| Spot |      | Medium |      | Flood |      | Wide Flood |      |
|------|------|--------|------|-------|------|------------|------|
|      | 16°  |        | 29°  |       | 40°  |            | 60°  |
| m    | Ø    | m      | Ø    | m     | Ø    | m          | Ø    |
| 1.0  | 0.31 | 1.0    | 0.52 | 1.0   | 0.76 | 1.0        | 1.16 |
| 2.0  | 0.62 | 2.0    | 1.05 | 2.0   | 1.52 | 2.0        | 2.32 |
| 3.0  | 0.93 | 3.0    | 1.57 | 3.0   | 2.28 | 3.0        | 3.48 |