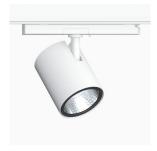

## Zen Evo, White, 2500, 930, Flood, segmented, Track

- ✓ Very minimalistic/clean design
- High lumen output, perfect for the grocery and DIY retail sectors
- Highly efficient chip on board LED light source and segmented reflector for maximum efficacy
- Integrated, highly efficient electronic control gear in the track adapter
- Available in white, black and grey.