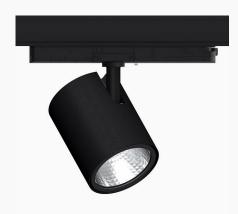

## Zen Evo, Grey, 2500, 930, Spot, segmented, Track

- Very minimalistic/clean design
- High lumen output, perfect for the grocery and DIY retail sectors
- Highly efficient chip on board LED light source and segmented reflector for maximum efficacy
- Integrated, highly efficient electronic control gear in the track adapter
- Available in white, black and grey.