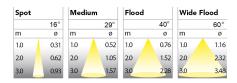

## Zen Evo, Grey, 2500, 930, Spot, segmented, Track

- Very minimalistic/clean design
- High lumen output, perfect for the grocery and DIY retail sectors
- Highly efficient chip on board LED light source and segmented reflector for maximum efficacy
- Integrated, highly efficient electronic control gear in the track adapter
- Available in white, black and grey.

369-03061510013 Grev On/off 930 (BBBL) 2400 Built in Е Spot LED COB 220-240V 206 194 222 128 Track 360°/90° L80 B10, 50.000h IP 20, class II Instant 15.0 mm 0,7

ITAB Lighting Europe, Asia, Middle East Phone: +46 910 733 790 info@nordiclight.se ITAB Lighting North America Phone: +1 614 421 8419 na@nordiclight.se Please note that this product sheet is for a specific product and colour. The pictures may show examples of other available colours