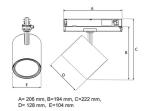

369-03061510013 Grev On/off 930 (BBBL) 2400 Built in Е Spot LED COB 220-240V 206 194 222 128 Track 360°/90° L80 B10, 50.000h IP 20, class II Instant 15.0 mm 0,7

ITAB Lighting Europe, Asia, Middle East Phone: +46 910 733 790 info@nordiclight.se ITAB Lighting North America Phone: +1 614 421 8419 na@nordiclight.se Please note that this product sheet is for a specific product and colour. The pictures may show examples of other available colours