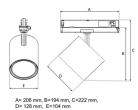

369-03051540013 Grey On/off 930 (BBBL) 2100 Built in Е Wide flood LED COB 220-240V 206 194 222 128 Track 360°/90° L80 B10, 50.000h IP 20, class II Instant 13,3 mm 0.7

ITAB Lighting Europe, Asia, Middle East Phone: +46 910 733 790 info@nordiclight.se ITAB Lighting North America Phone: +1 614 421 8419 na@nordiclight.se Please note that this product sheet is for a specific product and colour. The pictures may show examples of other available colours