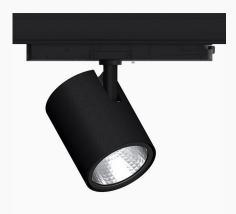

## Zen Evo, Grey, 2000, 930, Wide Flood, segmented, Track

- Very minimalistic/clean design
- High lumen output, perfect for the grocery and DIY retail sectors
- Highly efficient chip on board LED light source and segmented reflector for maximum efficacy
- Integrated, highly efficient electronic control gear in the track adapter
- Available in white, black and grey.