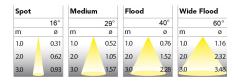

369-03051540013 Grey On/off 930 (BBBL) 2100 Built in Е Wide flood LED COB 220-240V 206 194 222 128 Track 360°/90° L80 B10, 50.000h IP 20, class II Instant 13,3 mm 0.7

ITAB Lighting Europe, Asia, Middle East Phone: +46 910 733 790 info@nordiclight.se ITAB Lighting North America Phone: +1 614 421 8419 na@nordiclight.se Please note that this product sheet is for a specific product and colour. The pictures may show examples of other available colours