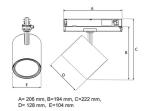

369-03051530013 Grev On/off 930 (BBBL) 2100 Built in Е Flood LED COB 220-240V 206 194 222 128 Track 360°/90° L80 B10, 50.000h IP 20, class II Instant 13.3 mm 0,7

ITAB Lighting Europe, Asia, Middle East Phone: +46 910 733 790 info@nordiclight.se ITAB Lighting North America Phone: +1 614 421 8419 na@nordiclight.se Please note that this product sheet is for a specific product and colour. The pictures may show examples of other available colours