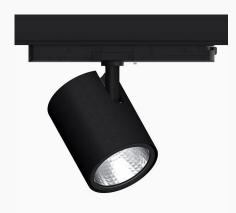

## Zen Evo, Grey, 2000, 930, Flood, segmented, Track

- Very minimalistic/clean design
- High lumen output, perfect for the grocery and DIY retail sectors
- Highly efficient chip on board LED light source and segmented reflector for maximum efficacy
- Integrated, highly efficient electronic control gear in the track adapter
- Available in white, black and grey.