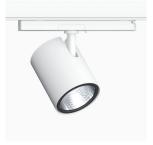

## Zen Evo, Grey, 2000, 930, Flood, segmented, Track

- Very minimalistic/clean design
- High lumen output, perfect for the grocery and DIY retail sectors
- Highly efficient chip on board LED light source and segmented reflector for maximum efficacy
- Integrated, highly efficient electronic control gear in the track adapter
- Available in white, black and grey.