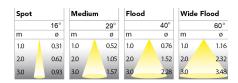

369-03051530013 Grev On/off 930 (BBBL) 2100 Built in Е Flood LED COB 220-240V 206 194 222 128 Track 360°/90° L80 B10, 50.000h IP 20, class II Instant 13.3 mm 0,7

ITAB Lighting Europe, Asia, Middle East Phone: +46 910 733 790 info@nordiclight.se ITAB Lighting North America Phone: +1 614 421 8419 na@nordiclight.se Please note that this product sheet is for a specific product and colour. The pictures may show examples of other available colours